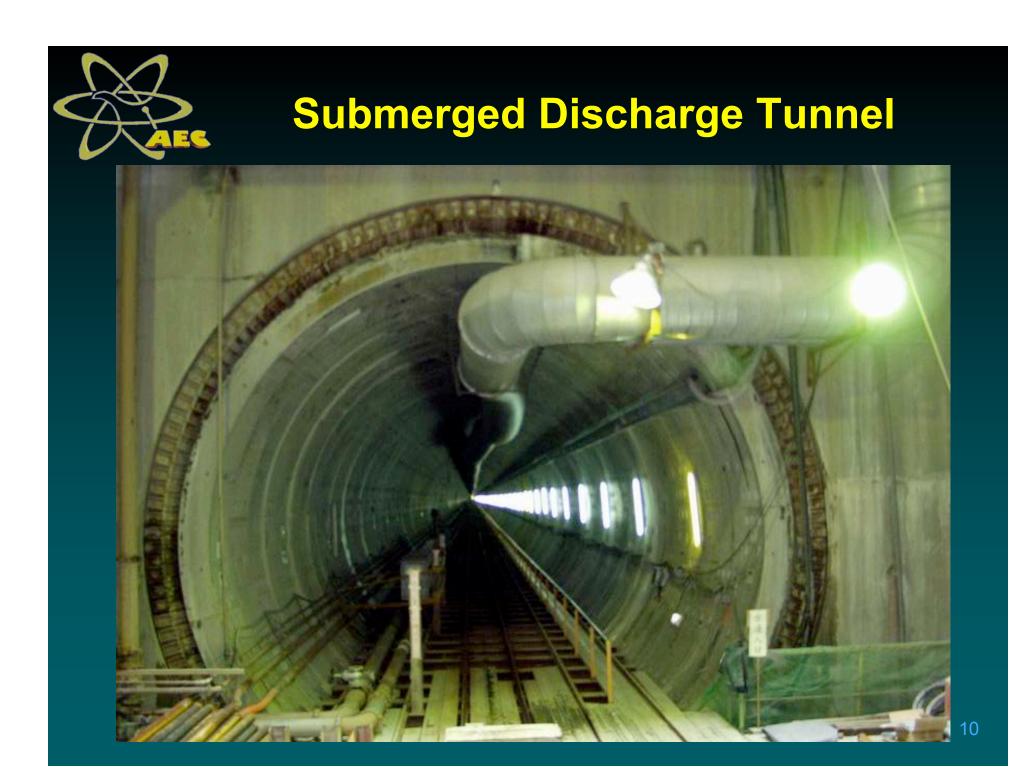

crams: 0.33/unit
  - Reportable events: 4/unit
  - Continuing operation: 476 days at Maanshan Unit 1



# The Lungmen Project

- Two ABWR units (1350 MWe x 2)
- %Progress of Lungmen Project (as of Jan. 2004)

|           | Total<br>Progress | Design | Procure-<br>ment | Construc-<br>tion | Pre-Op<br>Testing |
|-----------|-------------------|--------|------------------|-------------------|-------------------|
| Wt %      | 100               | 19     | 15               | 58                | 8                 |
| Progress% | 54                | 94     | 97               | 37                | 2                 |

• Operations targeted for 2006 and 2007, but are facing possible delays.

# **Unloading Pier and Pump House**





### **Reactor Bldg**

# Lungmen Unit 1







**Control Bldg** 







## **Preparedness for Nuclear Emergency**

### New "National Nuclear Emergency Response Center (NNERC)" put to service in Sept. 2002.









Nuclear Safety Duty Center

# 2003 Exercise - Nuclear Safety Week





#### Anti-Terrorism Action



### **Fire Fighting**

# 2003 Exercise - Nuclear Safety Week



3-

### Transport and Treatment of Radiation Injured Patient



# **2003 Exercise - Nuclear Safety Week**

### Table-Top Exercise at NNERC





# Transparency Enhancement of Nuclear Safety Information

### Beginning in 2004, data available on web:

- selected parameters from SPDS
- ERM data at 21 sampling stations
- ERM data within each NPP will also be available soon.

| an ta la unit un an sec Soa        |                                                    | իսի