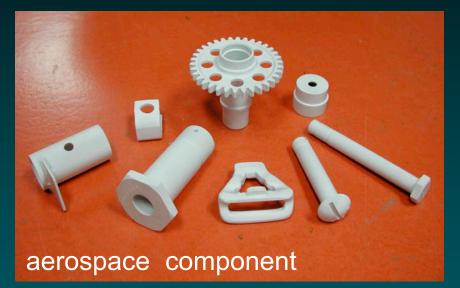

### **Corrosion-Resistant Coating**

Plasma coating of dense aluminum film with thickness > 40£g on aerospace component for corrosion resistance; replacing poisonous electroplating cadmium.

Works well on plastic surface for decoration, anti-static and EMI shielding in 3C products; replacing electroplating and spray coating.