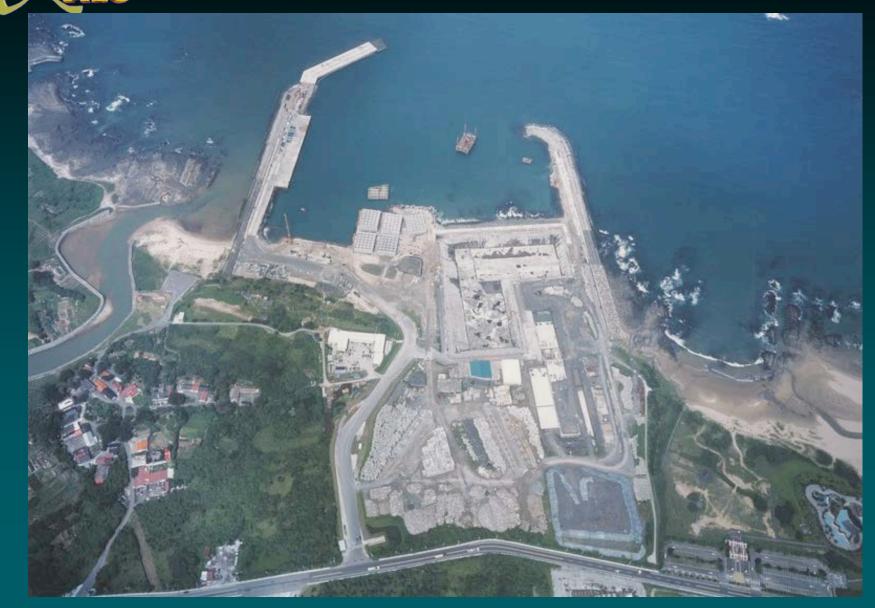

# The Lungmen Project

- Two ABWR units (1350 MWe x 2)
- %Progress of Lungmen Project (as of Jan. 2004)

|           | Total<br>Progress | Design | Procure-<br>ment | Construc-<br>tion | Pre-Op<br>Testing |
|-----------|-------------------|--------|------------------|-------------------|-------------------|
| Wt %      | 100               | 19     | 15               | 58                | 8                 |
| Progress% | 54                | 94     | 97               | 37                | 2                 |

• Operations targeted for 2006 and 2007, but are facing possible delays.

# **Unloading Pier and Pump House**