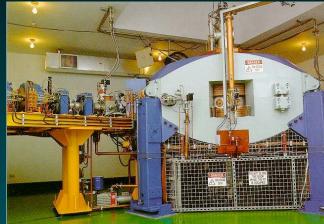

#### **INER's Plasma Incinerator for Treating Radioactive Waste**

**Plasma Torch INER-100NT** 

#### Capacity: 6 tons/day