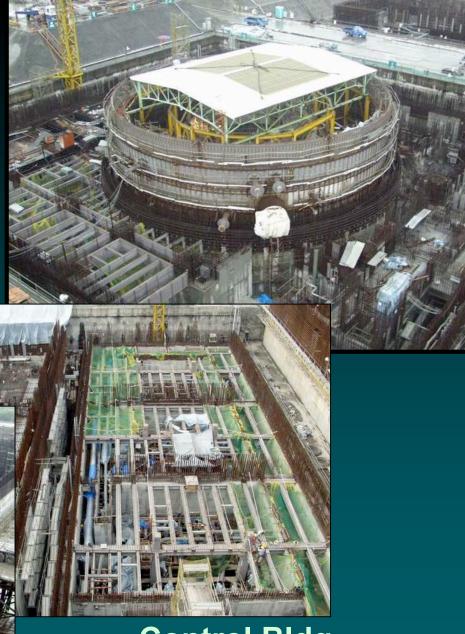

88% in 2002)
  - Auto scrams: 0.33/unit
  - Reportable events: 4/unit
  - Continuing operation: 476 days at Maanshan Unit 1



# The Lungmen Project

- Two ABWR units (1350 MWe x 2)
- %Progress of Lungmen Project (as of Jan. 2004)

|           | Total<br>Progress | Design | Procure-<br>ment | Construc-<br>tion | Pre-Op<br>Testing |
|-----------|-------------------|--------|------------------|-------------------|-------------------|
| Wt %      | 100               | 19     | 15               | 58                | 8                 |
| Progress% | 54                | 94     | 97               | 37                | 2                 |

• Operations targeted for 2006 and 2007, but are facing possible delays.

# **Unloading Pier and Pump House**





### **Reactor Bldg**

# Lungmen Unit 1







**Control Bldg** 







## **Preparedness for Nuclear Emergency**

### New "National Nuclear Emergency Response Center (NNERC)" put to service in Sept. 2002.









Nuclear Safety Duty Center

# 2003 Exercise - Nuclear Safety Week





#### Anti-Terrorism Action



### **Fire Fighting**

# 2003 Exercise - Nuclear Safety Week



3-

### Transport and Treatment of Radiation Injured Patient



# **2003 Exercise - Nuclear Safety Week**

### Table-Top Exercise at NNERC





# Transparency Enhancement of Nuclear Safety Information

### Beginning in 2004, data available on web:

- selected parameters from SPDS
- ERM data at 21 sampling stations
- ERM data within each NPP will also be available soon.

| an ta la unit un an sec Soa        |                                                    |