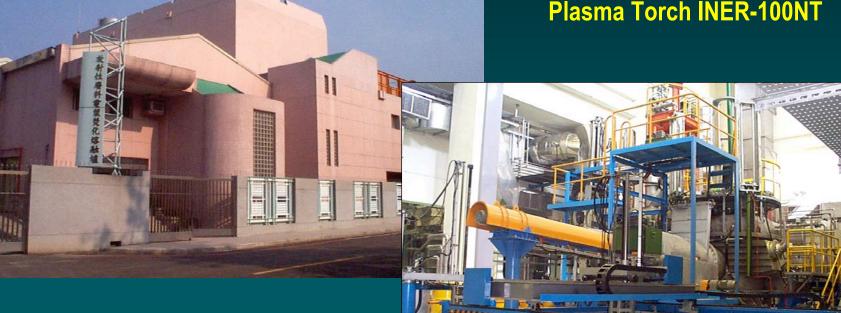

#### **INER's Plasma Incinerator for Treating Radioactive Waste**

**Plasma Torch INER-100NT** 

#### Capacity: 6 tons/day