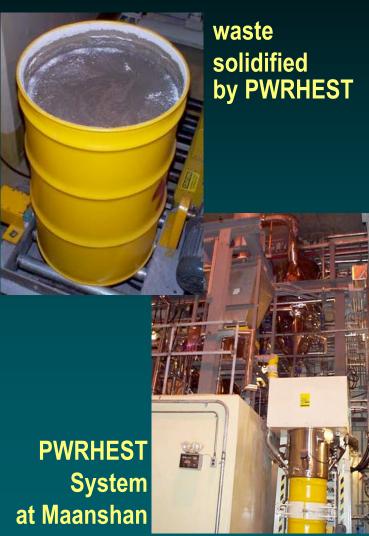

# High-Efficiency Solidification Technology (HEST)

## <u>PWRHEST</u>

Annual Production of Solidified waste at Maanshan NPS (in 200-liter drums)

# igh-Efficiency Solidification Technology

PWRHEST