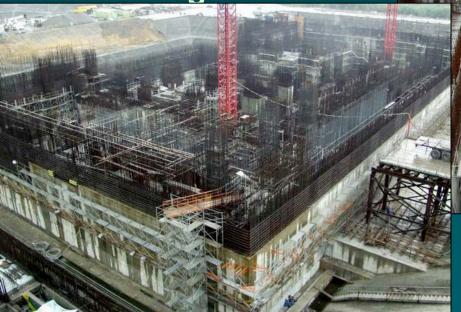

(88% in 2002)
  - Auto scrams: 0.33/unit
  - Reportable events: 4/unit
  - Continuing operation: 476 days at Maanshan Unit 1



# The Lungmen Project

- Two ABWR units (1350 MWe x 2)
- %Progress of Lungmen Project (as of Jan. 2004)

|           | Total<br>Progress | Design | Procure-<br>ment | Construc-<br>tion | Pre-Op<br>Testing |
|-----------|-------------------|--------|------------------|-------------------|-------------------|
| Wt %      | 100               | 19     | 15               | 58                | 8                 |
| Progress% | 54                | 94     | 97               | 37                | 2                 |

• Operations targeted for 2006 and 2007, but are facing possible delays.

# **Unloading Pier and Pump House**





### **Reactor Bldg**

# Lungmen Unit 1







**Control Bldg** 







## **Preparedness for Nuclear Emergency**

### New "National Nuclear Emergency Response Center (NNERC)" put to service in Sept. 2002.









Nuclear Safety Duty Center

# 2003 Exercise - Nuclear Safety Week





#### Anti-Terrorism Action



### **Fire Fighting**

# 2003 Exercise - Nuclear Safety Week



3-

### Transport and Treatment of Radiation Injured Patient



# **2003 Exercise - Nuclear Safety Week**

### Table-Top Exercise at NNERC





# Transparency Enhancement of Nuclear Safety Information

### Beginning in 2004, data available on web:

- selected parameters from SPDS
- ERM data at 21 sampling stations
- ERM data within each NPP will also be available soon.

| an ta la unit un an sec Soa        |