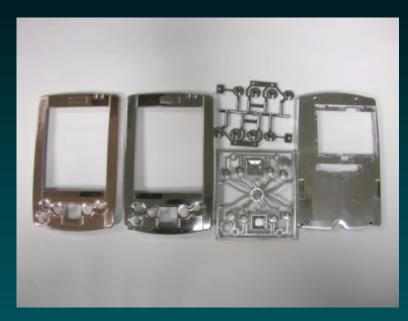

### **Plastic Metalization**

### **Corrosion-Resistant Coating**

Plasma coating of dense aluminum film with thickness > 40£g on aerospace component for corrosion resistance; replacing poisonous electroplating cadmium.

Works well on plastic surface for decoration, anti-static and EMI shielding in 3C products; replacing electroplating and spray coating.