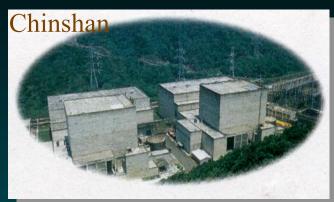

### **NPPs in Taiwan**

6 units at 3 stations in operation, total installed capacity: 5,144 MWe