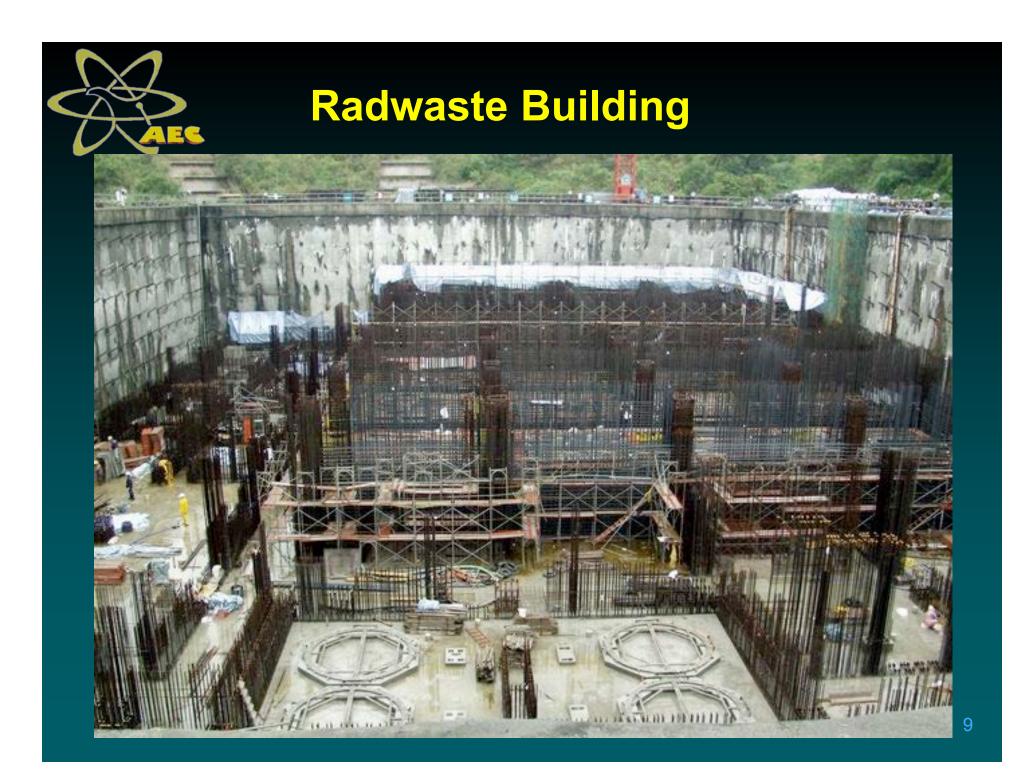

scrams: 0.33/unit
  - Reportable events: 4/unit
  - Continuing operation: 476 days at Maanshan Unit 1



# The Lungmen Project

- Two ABWR units (1350 MWe x 2)
- %Progress of Lungmen Project (as of Jan. 2004)

|           | Total<br>Progress | Design | Procure-<br>ment | Construc-<br>tion | Pre-Op<br>Testing |
|-----------|-------------------|--------|------------------|-------------------|-------------------|
| Wt %      | 100               | 19     | 15               | 58                | 8                 |
| Progress% | 54                | 94     | 97               | 37                | 2                 |

• Operations targeted for 2006 and 2007, but are facing possible delays.

# **Unloading Pier and Pump House**





### **Reactor Bldg**

# Lungmen Unit 1







**Control Bldg** 







## **Preparedness for Nuclear Emergency**

### New "National Nuclear Emergency Response Center (NNERC)" put to service in Sept. 2002.









Nuclear Safety Duty Center

# 2003 Exercise - Nuclear Safety Week





#### Anti-Terrorism Action



### **Fire Fighting**

# 2003 Exercise - Nuclear Safety Week



3-

### Transport and Treatment of Radiation Injured Patient



# **2003 Exercise - Nuclear Safety Week**

### Table-Top Exercise at NNERC





# Transparency Enhancement of Nuclear Safety Information

### Beginning in 2004, data available on web:

- selected parameters from SPDS
- ERM data at 21 sampling stations
- ERM data within each NPP will also be available soon.

| an ta la unit un an sec Soa        |                                                    | իսի