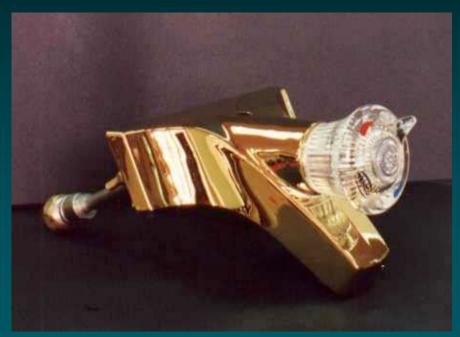

### Decoration and Protective Coating

Works well on hardware surface for decoration and wear resistance; replacing electroplating bronze and gold

### **Titanium-Gold Plating**

Works well for building material in replacing electrolysis chromogenic treatment