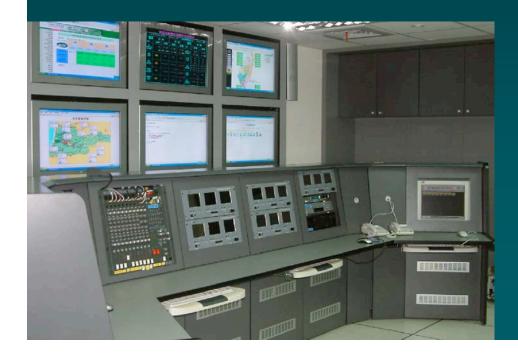

### New "National Nuclear Emergency Response Center (NNERC)" put to service in Sept. 2002.

Nuclear Safety Duty Center